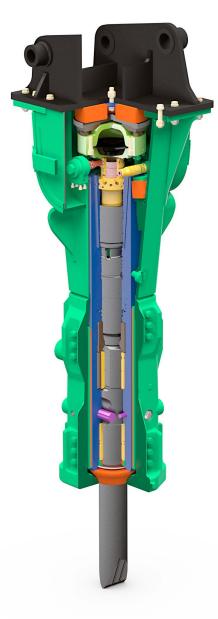

## **Heavy duty housing**

Montabert premium heavy breakers' housing keeps the power cell in a fully suspended and soundproofed box. This prevents cracks on the excavator boom and breaker housing, and enables operation at very low noise levels. This housing is made of highly resistant cast steel which can be easily repaired to increase its lifespan.

## Patented tool protection system

Montabert premium heavy breakers feature a unique tool retaining and guidance system which improves tool and retainer lifespan.

## **Tool life improvement**

Due to an exclusive patented system, any torque force transmitted to the tool by the material is absorbed by the upper bushing. This component feature also improves tool guidance and reduces internal frictions. Subsequently, both retainers and tool lifespan is significantly improved.