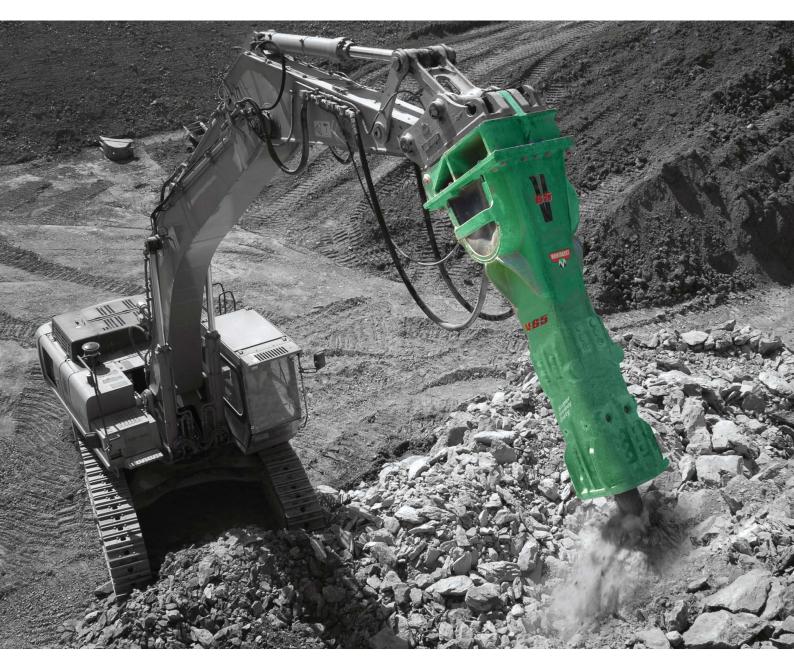

# **Hydraulic Rock Breaker**

Variable Range Overview

The use of innovative high performance technology in product design and manufacturing makes Montabert breakers and hydraulic drifters the most efficient and reliable choice for customers around the globe.

## **Energy recovery system**

Breaking extremely hard rock? By capturing the recoil for the next blow, each piston bounce-back will be converted into speed. Faster blows means more productivity.